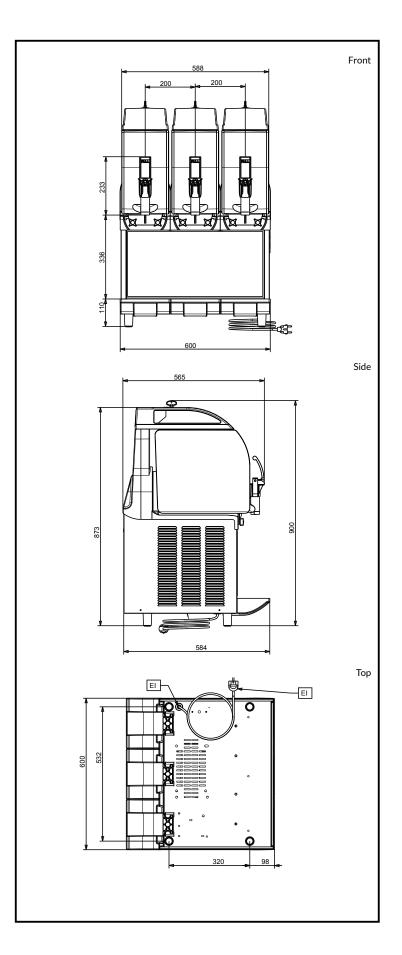

## **Key Information:**

Number of bowls: 3

Bowl's capacity:

Control board:

Dimensions, Width:600 mmDimensions, Depth:580 mmDimensions, Height:870 mmNet weight:81 kgCooling system:AIR