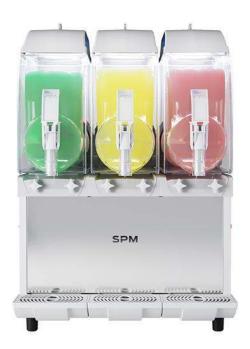

# I-PRO 3 BOWLS, WITH ELECTRONICAL CONTROL

Ref: 561667 (IPRO3E)

SLUSH MACHINE I-PRO 3 E STD 230/50 WHITE - GAS R290

### **General Features**

I-PRO 3 ELECTRONIC is a professional slush machine with n. 3 I-Tank insulated bowls, 11 litres each, and electronic control.

I-PRO Electronic is a real technologic wonder with performances and design.

This equipment has the I-Tank insulated tank as standard.

The look is modern and eye-catchy, thanks to the LED-light system that illuminates the product inside the tank.

The shape of the bowls allows a natural mixing process to ensure an optimum consistency of the product.

The three bowls work independently, and thanks to this is it possible to dispense different product with the one equipment at the same time, like: slushies, milkshakes, cold drinks and/or frozen cocktails.